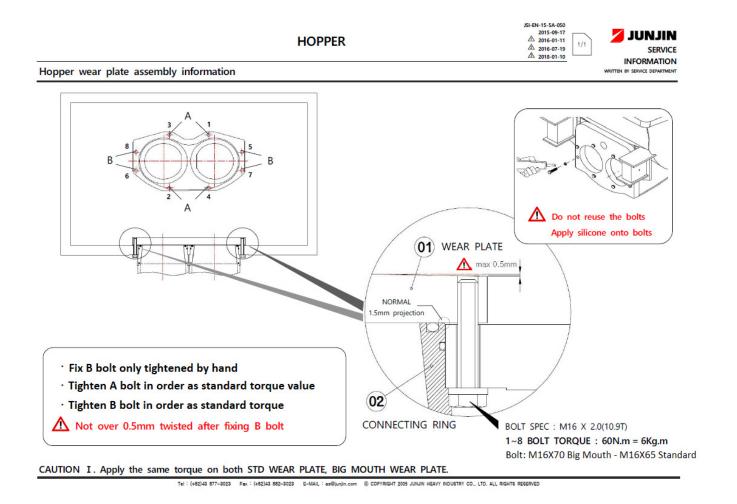

This is the most up to date information for the torque specifications for the wear plate.

It applies to standard wear plate and to big mouth wear plate.

Equivalent: 60 N.m = 44.25 lb ft (please use 45 lb ft)

Note: Dispose of any old torque specifications, this is the new torque